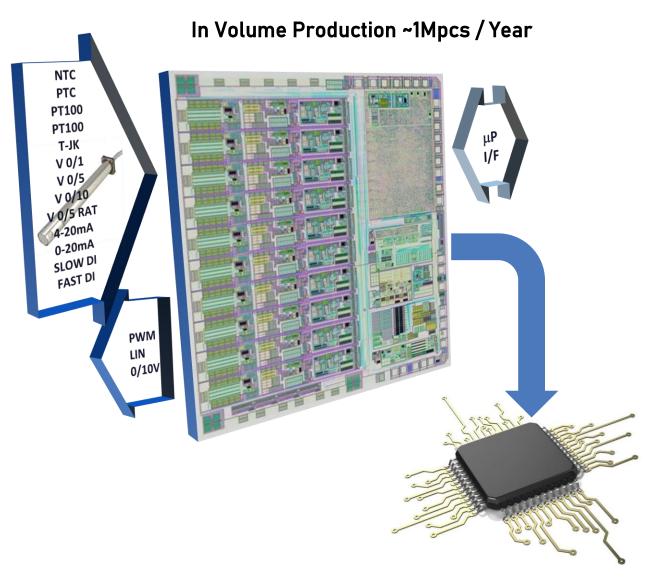

# **PRODUCT EXAMPLE CONFIGURABLE AND FULLY PROGRAMMABLE IOS** FOR INDUSTRIAL-GRADE SENSOR CONDITIONING & CONVERSION

#### CONFIGURABLE IO PIN (10 Channels)

- INPUT FOR A WIDE VARIETY OF INDUSTRIAL SENSORS
  - RESISTIVE
  - CURRENT
  - VOLTAGE
  - DIGITAL
- INDUSTRIAL OUTPUT
  - PWM
  - LINEAR 0/10V
- INTEGRATED PROTECTION
  - SURGE
  - BURST

### **SENSOR CONDITIONING AND CONVERSION**

- High Precision REFERENCE VOLTAG
- SINGLE AND DIFFERENTIAL PGA
- 14 BITS ADC

#### **DIGITAL**

SPI uP INTERFACE with CRC

orando o o a a a de la contractica del la contractica de la contractica del la contractica de la contr

Via Operai 40